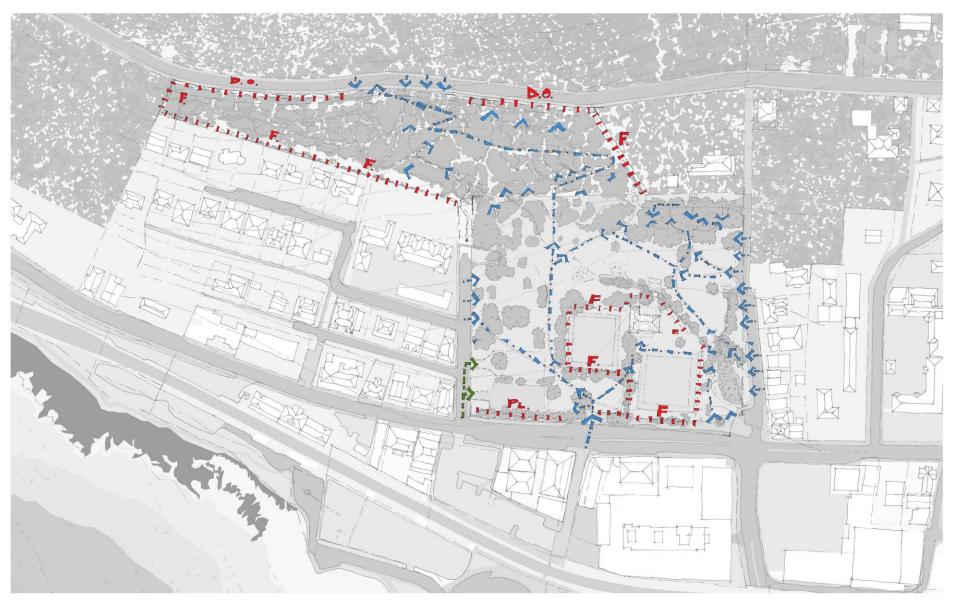

### THE 'SPINE'

24 ERF 86923 & 163442, MUIZENBERG ANALYTICAL

03

MUIZENBERG PARK THE 'SPINE'