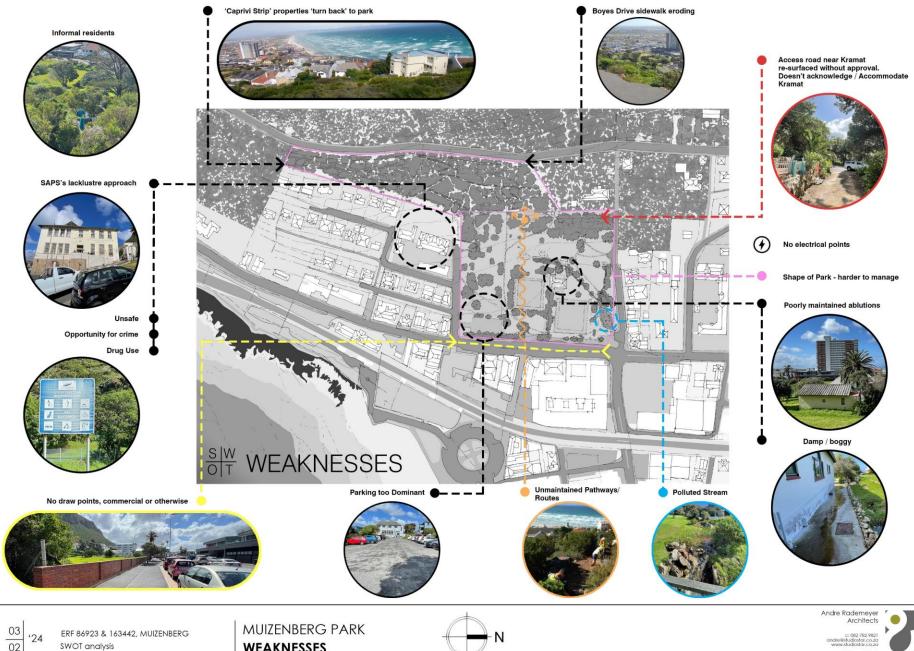

### SWOT – WEAKNESSES

67 Ranger Road, Fish Hoek, 7975

24

SWOT analysis

WEAKNESSES