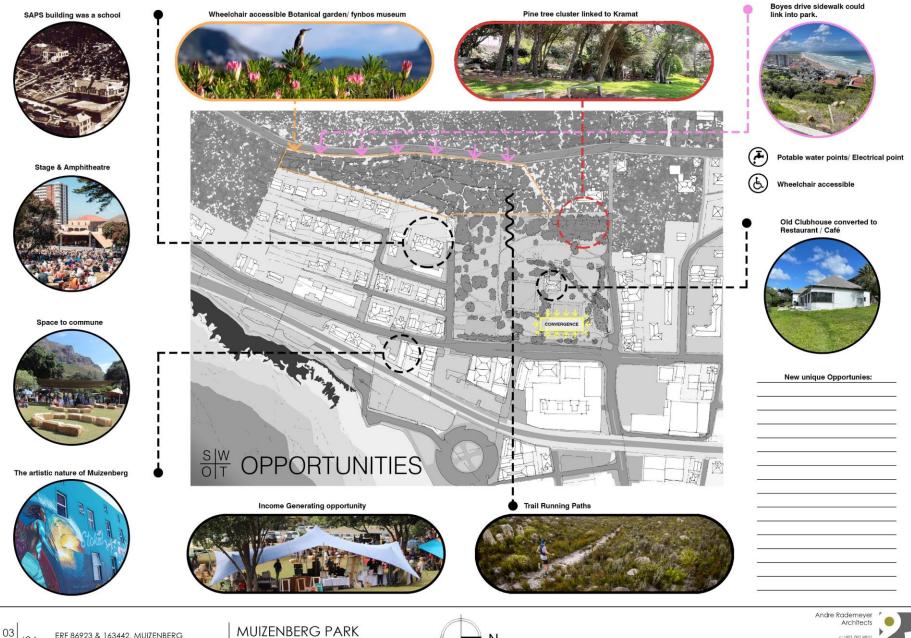

# SWOT - OPPORTUNITIES

ERF 86923 & 163442, MUIZENBERG SWOT analysis

02 '24

MUIZENBERG PARK OPPORTUNITIES

c: 082 782 9821 andre@studiostar.co.za www.studiostar.co.za

> 67 Ranger Road, Fish Hoek, 7975