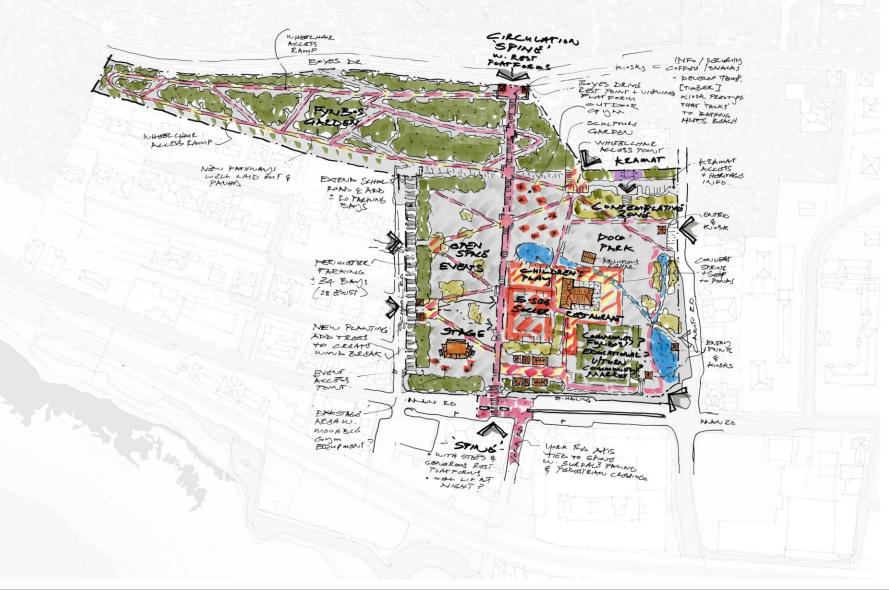

#### PROPOSED DRAFT - CONCEPT #1

03 02 '24

ERF 86923 & 163442, MUIZENBERG Conceptual Site Development Scale: Aprox 1:1500 MUIZENBERG PARK PROPOSED SKETCH CONCEPT