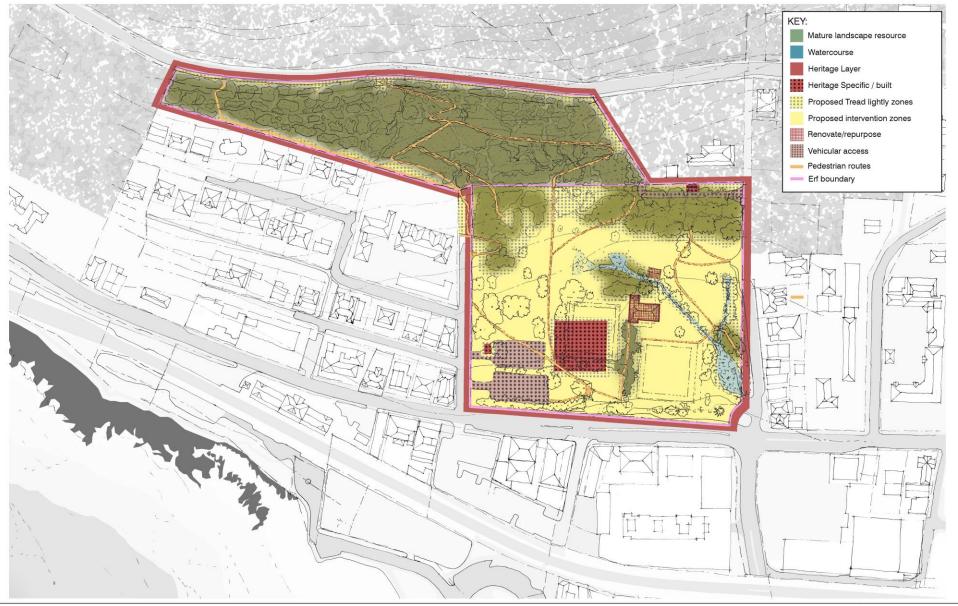

# PROPOSED DEVELOPMENT ZONES

26 01 '24

ERF 86923 & 163442, MUIZENBERG Conceptual Development Zones Not to Scale

#### MUIZENBERG PARK PROPOSED DEVELPMENT ZONES

#### PROPOSED ZONING DIAGRAM

ERF 86923 & 163442, MUIZENBERG Conceptual Development Zones Not to Scale

03

02

'24

MUIZENBERG PARK PROPOSED CONCEPT USAGE ZONES